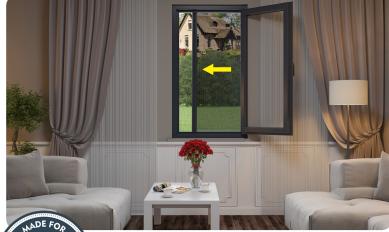

#### Plisse 17 Horizontal

It is installed on windows, and it operates horizontally.

Storing the mesh in the frame when not in use extends the product's lifespan.