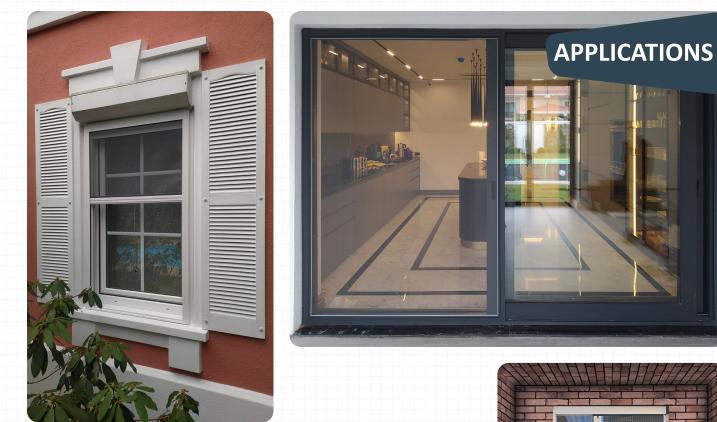

#### Ocean 12 Springed Pin Portable Fly Screen

It is the most preferred fly screening system for windows as it is installed without drilling the window. It does not restrict your view of your window.

Due to its practical disassembly and assembly, it can be easily washed.

It is particularly well-suited for rental houses.