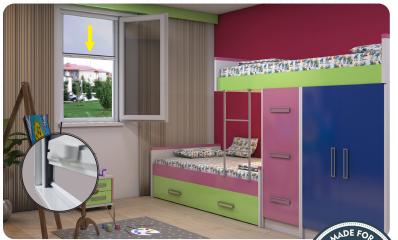

#### Inboard Fixed Deluxe

Installation is done from the inside without drilling the window. It is preferred for PVC windows.

Due to its practical disassembly and assembly, it can be easily washed.

By dismantling and storing in winter, its lifespan is extended.