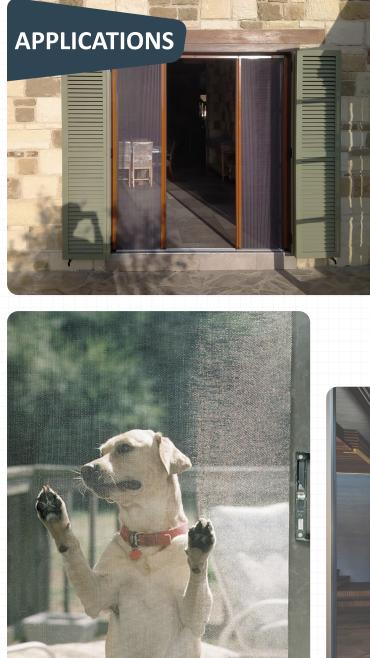

#### Tuba Deluxe Sliding

It is the ideal solution for lift-and-slide doors. Fiberglass mesh, Petscreen mesh, Transparent mesh or Solid Clear mesh can be used occording to your preference.