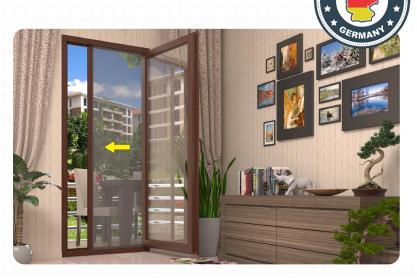

#### Vienna 50 Spring Hinged Door

It is designed for hinged balcony and garden doors.

It closes silently on its own thanks to a special mechanism.

It can be cleaned by washing or wiping with a damp cloth without removing it.