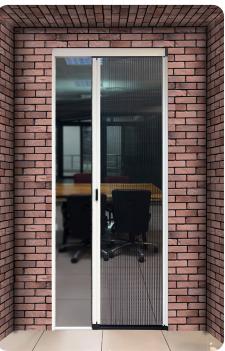

#### Plisse 17 Inboard For Doors

Installation is done from the inside without drilling the door. It is preferred for PVC doors with shutters on the outside.

Due to its practical disassembly and assembly, it can be easily washed.

After washing, the mesh should be kept in the cassette for 1 day to maintain its form. By dismantling and storing in winter, its lifespan is extended.