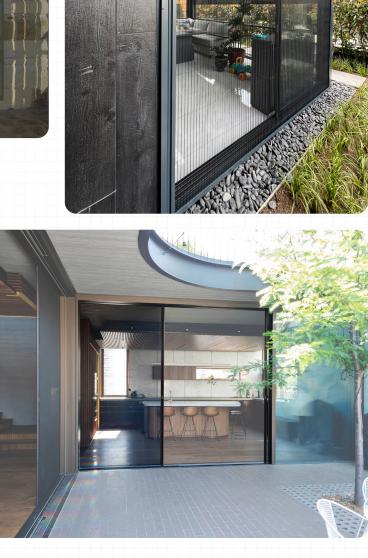

#### Tuba Deluxe Sliding

It is the ideal solution for lift-and-slide doors. Fiberglass mesh, Petscreen mesh, Transparent mesh or Solid Clear mesh can be used occording to your preference.