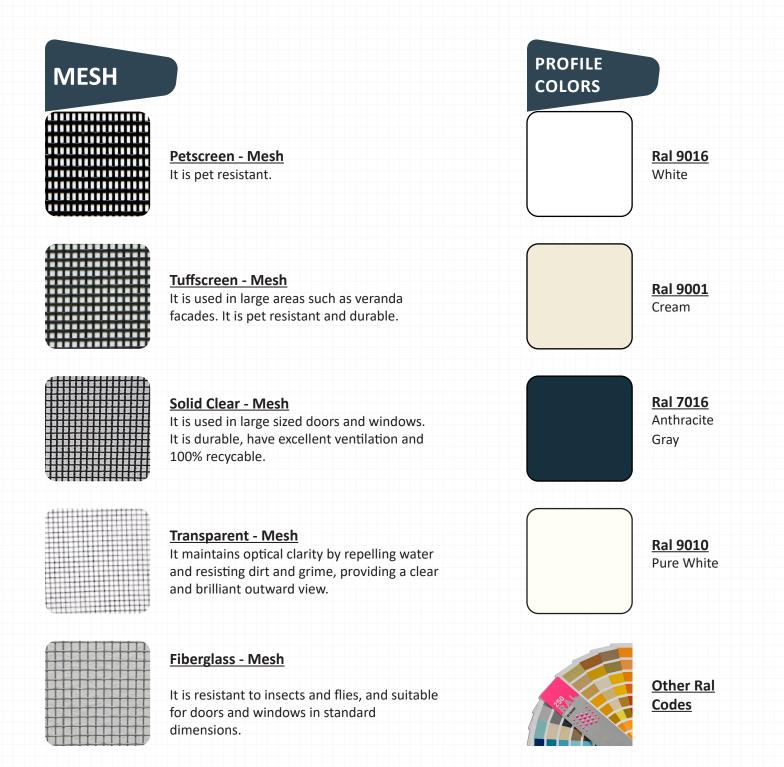

#### Tuba Deluxe Sliding

It is the ideal solution for lift-and-slide doors. Fiberglass mesh, Petscreen mesh, Transparent mesh or Solid Clear mesh can be used occording to your preference.