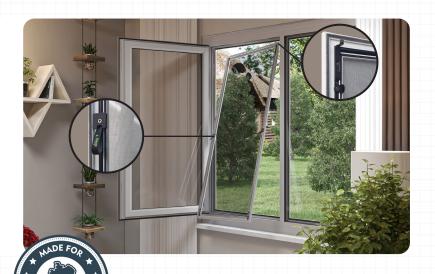

#### Ocean 12 Springed Pin Portable Fly Screen

It is the most preferred fly screening system for windows as it is installed without drilling the window. It does not restrict your view of your window.

Due to its practical disassembly and assembly, it can be easily washed.

It is particularly well-suited for rental houses.