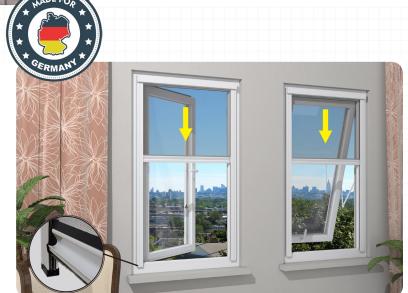

#### Plisse 17 Inboard

Installation is done from the inside without drilling the window. It is preferred for PVC windows.

Due to its practical disassembly and assembly, it can be easily washed.

After washing, the mesh should be kept in the cassette for 1 day to maintain its form.