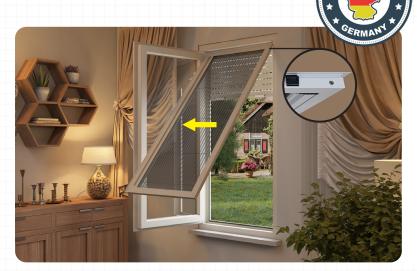

#### Plisse 17 Inboard

Installation is done from the inside without drilling the window. It is preferred for PVC windows.

Due to its practical disassembly and assembly, it can be easily washed.

After washing, the mesh should be kept in the cassette for 1 day to maintain its form.

By dismantling and storing in winter, its lifespan is expended.