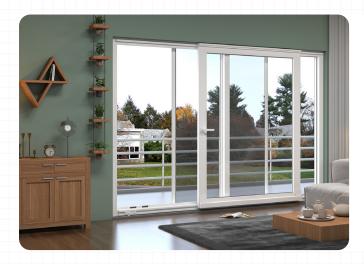

#### Plisse 28 Horizontal

To save space, it can be fully stored in the frame, ensuring a long lifespan. It is made of aluminum profiles, plastic and metal accessories, as well as high-quality polyester fabric. It operates horizontally. It is weather-resistant and there are different threshold alternatives.