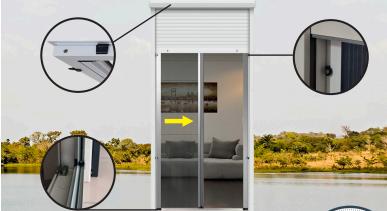

#### Plisse 28 Reversible - Double

It is an ideal solution to save space.

Leaving the mesh inside the casette when not in use will extend its lifespan.

It is used for wide doors and functions horizontally.

Thanks to special threshold-free bottom profiles, it can be attached to doors.