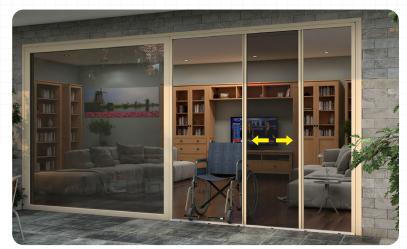

#### Plisse 28 Reversible - Double

It is an ideal solution to save space.

Leaving the mesh inside the casette when not in use will extend its lifespan.

It is used for wide doors and functions horizontally.

Thanks to special threshold-free bottom profiles, it can be attached to doors.