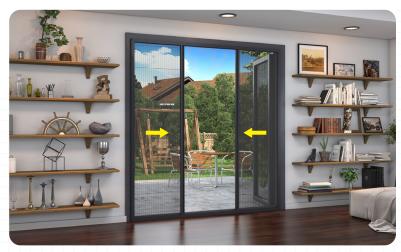

#### Tuba Deluxe Sliding

It is the ideal solution for lift-and-slide doors. Fiberglass mesh, Petscreen mesh, Transparent mesh or Solid Clear mesh can be used occording to your preference.