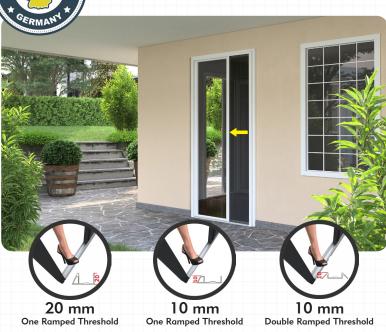

#### Plisse 28 Horizontal

To save space, it can be fully stored in the frame, ensuring a long lifespan. It is made of aluminum profiles, plastic and metal accessories, as well as high-quality polyester fabric. It operates horizontally. It is weather-resistant and there are different threshold alternatives.

Thanks to special threshold-free bottom profiles, it can be attached to doors.