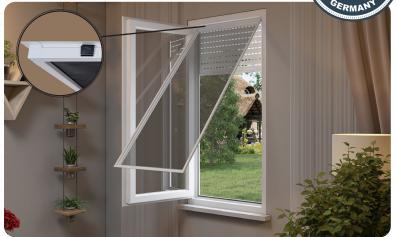

#### Ocean 12 Springed Pin Portable Fly Screen

It is the most preferred fly screening system for windows as it is installed without drilling the window. It does not restrict your view of your window.

Due to its practical disassembly and assembly, it can be easily washed.

It is particularly well-suited for rental houses.