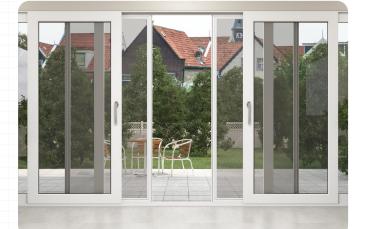

#### Tuba Deluxe Sliding

It is the ideal solution for lift-and-slide doors. Fiberglass mesh, Petscreen mesh, Transparent mesh or Solid Clear mesh can be used occording to your preference.